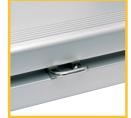

Fitting for anchor or tender.

Slider

Snap-in trampoline sliders

The bridle wire is secured in a slot on top of the bridle support. All prepared for navigational lights.

Non-Slip area on top of the cross beam.