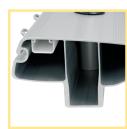

Hull brackets can articulate to absorb movements between the hulls and the beam.

The cable from the navigational light is fed into the cross beam...

...and in to the cable conduit.

The forestay load is absorbed by a stainless support underneath the cross beam.