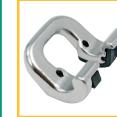

Fitting for anchor or tender.

Slider

Snap-in trampoline sliders

The bridle wire is secured in a slot on top of the bridle support. All prepared for navigational lights.

Non-Slip area on top of the cross beam.