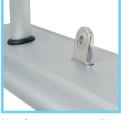

Fitting for anchor or tender.

Slider

Snap-in trampoline sliders

The bridle wire is secured in a slot on top of the bridle support. All prepared for navigational lights.

Non-Slip area on top of the cross beam.