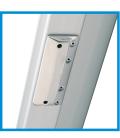

Hull brackets can articulate to absorb movements between the hulls and the beam.

The cable from the navigational light is fed into the cross beam...

...and in to the cable conduit.

The forestay load is absorbed by a stainless support underneath the cross beam.