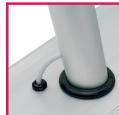

Hull brackets can articulate to absorb movements between the hulls and the beam.

The cable from the navigational light is fed into the cross beam...

...and in to the cable conduit.

The forestay load is absorbed by a stainless support underneath the cross beam.