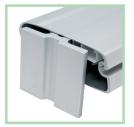

Fitting for anchor or tender.

Slider

Snap-in trampoline sliders

The bridle wire is secured in a slot on top of the bridle support. All prepared for navigational lights.

Non-Slip area on top of the cross beam.