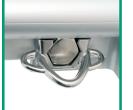

Fitting for anchor or tender.

Slider

Snap-in trampoline sliders

The bridle wire is secured in a slot on top of the bridle support. All prepared for navigational lights.

Non-Slip area on top of the cross beam.