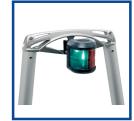

Fitting for anchor or tender.

Slider

Snap-in trampoline sliders

The bridle wire is secured in a slot on top of the bridle support. All prepared for navigational lights.

Non-Slip area on top of the cross beam.

Hull brackets can articulate to absorb movements between the hulls and the beam.

The cable from the navigational light is fed into the cross beam...

...and in to the cable conduit.

The forestay load is absorbed by a stainless support underneath the cross beam.