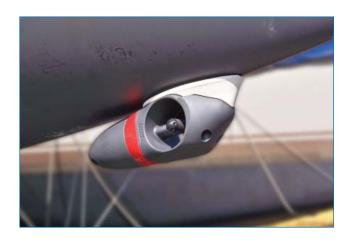

## FRIEDRICH ZENGERLE

Yachtagency Zengerle

Boat type: Hanse 380 Model: EXTURN 300 Mounting: bow thruster

Location: Fussach (Lake of Constance), Germany

"As owner of a yacht agency and boat service with over 20 years of experience I know the difficulties of conventional thrusters very well. I was interested in EXTURN since the beginning because this solution offers much easier installation and no space requirements in the boat interior. The mounting on a Hanse 380 with the streamlined adapter was a walk-over and accomplished within two hours. In order to measure the ideal position and use the right number of sealings the installation manual was a perfect aid. Also the electrical installation was described very well and could be realized easily."

"The mounting on a Hanse 380 with the streamlined adapter was a walk-over and accomplished within two hours."

"In the future I will recommend EXTURN to my customers without any doubts, and I'm looking forward to further easy and unobstructed installations which are assured by this unique development. An improvement of safety on board as simple as never before."