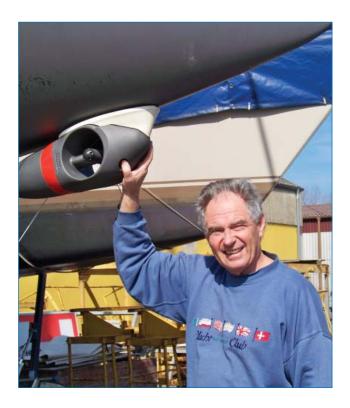

## FRIEDRICH ZENGERLE

Yachtagency Zengerle

Boat type: Hanse 380 Model: EXTURN 300 Mounting: bow thruster

Location: Fussach (Lake of Constance), Germany

"As owner of a yacht agency and boat service with over 20 years of experience I know the difficulties of conventional thrusters very well. I was interested in EXTURN since the beginning because this solution offers much easier installation and no space requirements in the boat interior. The mounting on a Hanse 380 with the streamlined adapter was a walk-over and accomplished within two hours. In order to measure the ideal position and use the right number of sealings the installation manual was a perfect aid. Also the electrical installation was described very well and could be realized easily."

"The mounting on a Hanse 380 with the streamlined adapter was a walk-over and accomplished within two hours."

"In the future I will recommend EXTURN to my customers without any doubts, and I'm looking forward to further easy and unobstructed installations which are assured by this unique development. An improvement of safety on board as simple as never before."